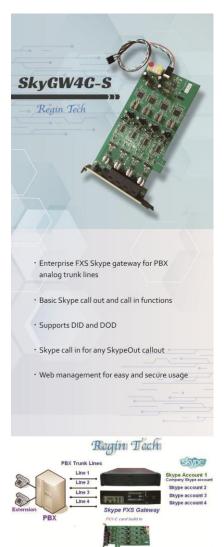

## SkyGW4C-S

- 4 port FXS Skype gateway
- Easy to DIY with desktop PC
- Up to 16 ports (4 PCI-E cards) in one PC
- Connect with PBX analog trunk lines or phones
- With SkyGW4C-S, employees just pick up desk phones to make or receive Skype calls
- Employees don't need to change calling habits for regular phone number calls
- Easy management GUI for each port status
- DID: Customer support calls are routed directly to support extensions
- DOD: Employees just pick up one assigned trunk line to talk with employees in other office