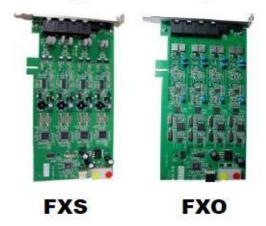

#### FXS/FXO PCI-E cards

## SkyGW4C-S

- 4 port FXS Skype gateway
- Easy to DIY with desktop PC
- Up to 16 ports (4 PCI-E cards) in one PC
- Connect with PBX analog trunk lines or phones
- With SkyGW4C-S, employees just pick up desk phones to make or receive Skype calls
- Employees don't need to change calling habits for regular phone number calls
- Easy management GUI for each port status
- DID: Customer support calls are routed directly to support extensions
- DOD: Employees just pick up one assigned trunk line to talk with employees in other office

# SkyGWO

- 4 port FXO Skype gateway
- Easy to DIY with desktop PC
- Up to 16 ports (4 PCI-E cards) in one PC
- Connect with PBX analog extension lines or carrier lines
- With SkyGWO, employees just pick up desk phones to make or receive Skype calls
- Employees don't need to change calling habits for regular phone number calls
- Easy management GUI for each port status
- DID: Customer support calls are routed directly to support extensions
- DOD: Employees just pick up one assigned trunk line to talk with employees in other office