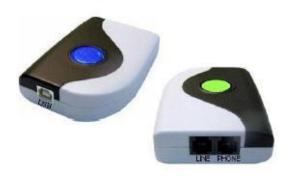

# SkyBox S1- One phone for Skype & PSTN calls

- ◆Similar application for PBX as SkyATA. But SkyBox S1 can connect with landline and be suitable for companies with less PBX trunk ports
- Support one or multiple Skype calls plus one PSTN call
- ◆Support Skype and PSTN call waiting and pick up
- ◆Skype Caller ID, DID, DOD, Auto Skype video call functions
- SkyBox S1 is available for emergency calls even when PC is poweroff
- ◆SkyBox S1 at IM mode can turn any analog conference phone as conference phone for any internet conference for high voice quality

#### **SkyBox S1 application**

Regin Tech