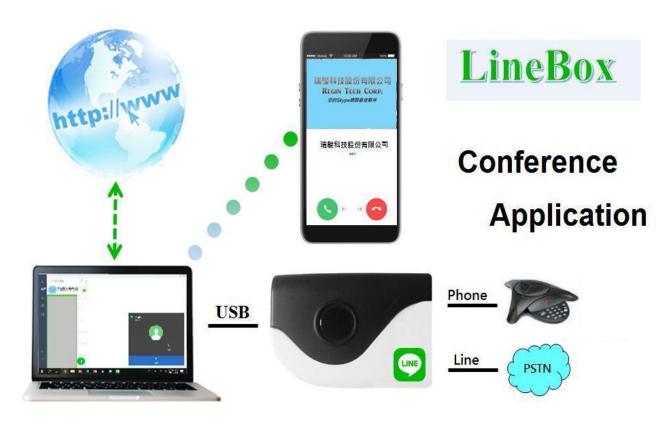

#### LineBox & LineATA Conference application

Linebox set at IM mode can support any conference in addition to LINE