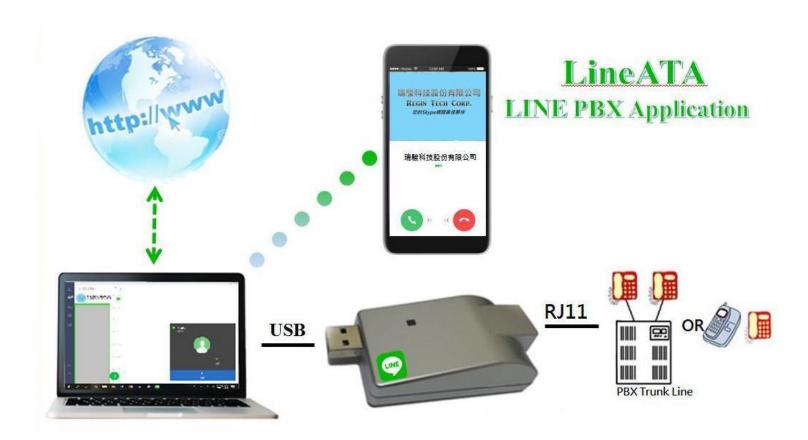

#### M-office application

- ◆Connect LineATA with PBX and employees can make and receive LINE calls via desk phones
- ◆Customers, suppliers or employees out of office can call your office via free LINE calls for any extension number to save money
- Make LINE calls through LINE GUI or phone keypad (by LINE speed dial number) directly
- ◆ Audio recovery button to resolve LINE call audio problems
- ◆DID, DOD, Auto LINE video call functions
- ◆LineATA at IM mode can turn any analog conference phone as conference phone for any internet conference for high voice quality
- ◆ Device also works for Skype by running SkyATA