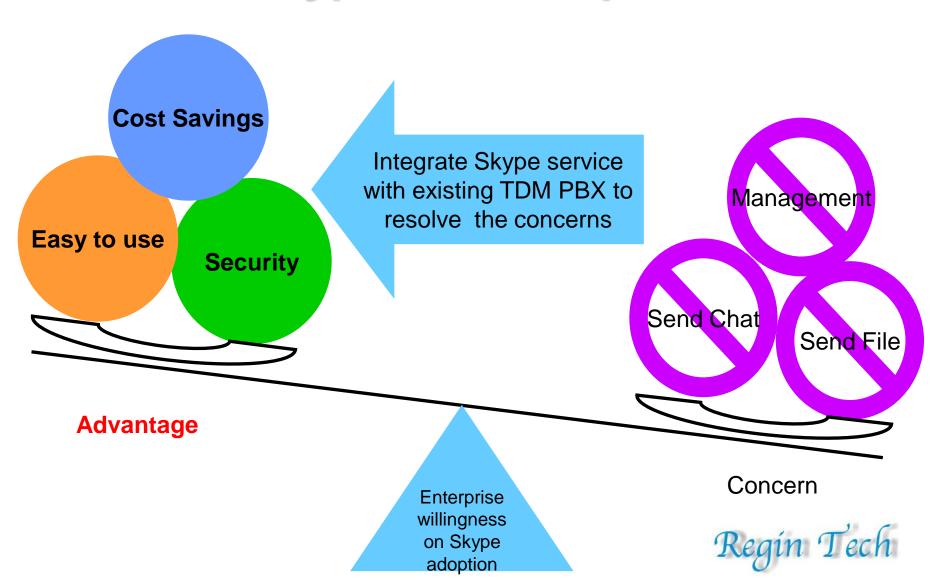

# The benefits of Skype gateway

- Resolve enterprise's dilemma of adopting Skype call service
- Company Skype account as a formal Skype contact
- Employee's mobile phone Skype call won't be cut due to an interrupt mobile call
- Free dedicated phone lines between company's multiple office or factory locations via DOD function
- Cheap customer service call support via SkypeIn service and DID function
- Customers, suppliers and employees out of office can call back office for free
- No contract phone service via SkypeOut credit or Skype programs
- Easy management of Skype gateway bandwidth to ensure Skype call quality