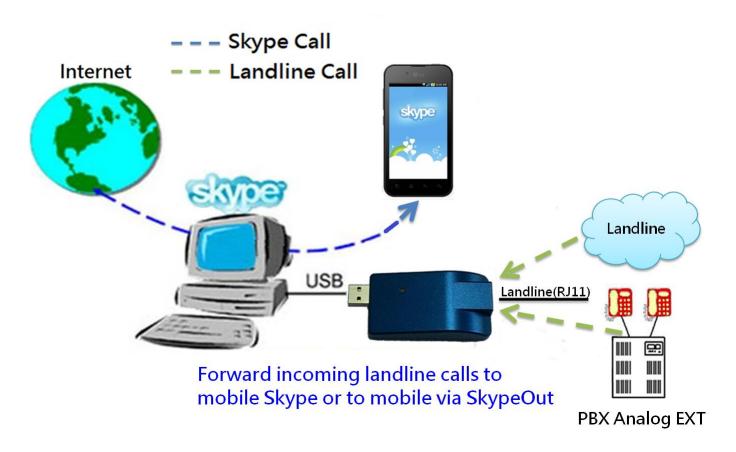

# **SkyATA & SkyBox S1 Internet Conference application**

SkyBox S1 can turn office existing conference phones into "Skype or other soft phone conference phones"!

- ◆Forward your office or home PSTN calls to your mobile Skype or your mobile phone via SkypeOut
- ◆PBX mode can serve as a virtual PBX: After caller dials your office virtual extension, you can talk to the caller via Skype or mobile phone via SkypeOut
- ◆Employees out of office can make free Skype calls to M-office Skype for domestic calls via M-office connecting landline to save expensive mobile or international calls
- ◆When M-office is connecting with office PBX analog extension line, colleagues can reach you by your extension even when you are not office