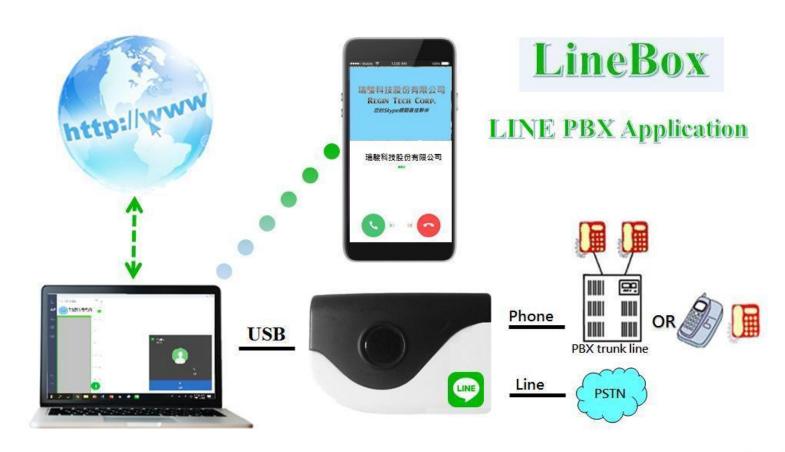

#### M-office application

- ◆Connect LineATA with PBX and employees can make and receive LINE calls via desk phones
- ◆Customers, suppliers or employees out of office can call your office via free LINE calls for any extension number to save money
- Make LINE calls through LINE GUI or phone keypad (by LINE speed dial number) directly
- ◆ Audio recovery button to resolve LINE call audio problems
- ◆DID, DOD, Auto LINE video call functions
- ◆LineATA at IM mode can turn any analog conference phone as conference phone for any internet conference for high voice quality
- ◆ Device also works for Skype by running SkyATA

- ◆Similar application for PBX and phone as LineATA. But LineBox can connect with landline and be suitable for companies with less PBX trunk ports
- ◆Support conference with one LINE call plus one PSTN call
- ◆Support LINE and PSTN call waiting and pick up
- ◆DID, DOD, Auto LINE video call functions
- ◆LineBox is available for emergency calls even when PC is power off
- ◆LineBox at IM mode can turn any analog conference phone as conference phone for any internet conference for high voice quality
- ◆Device also works for Skype by running SkyBox S1