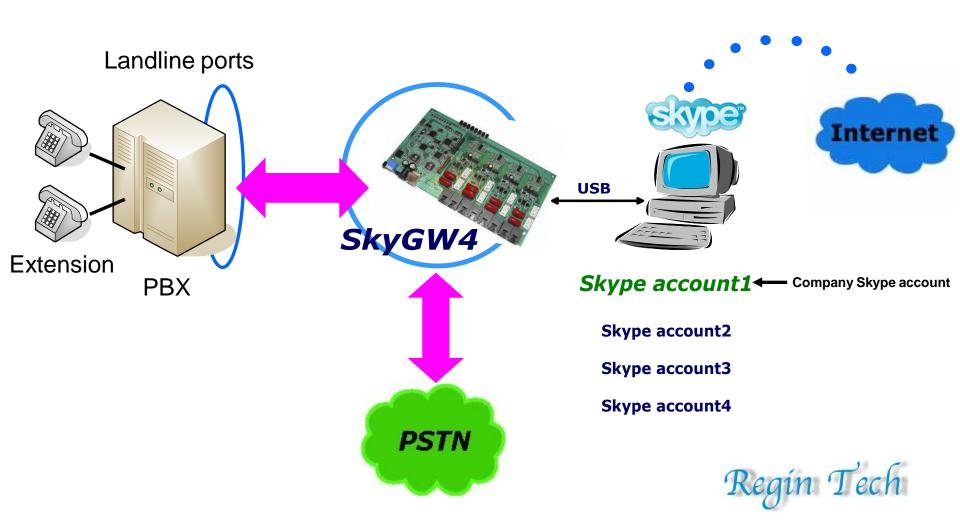

## SkyGW4C-S

- 4 port FXS Skype gateway
- Easy to DIY with desktop PC
- Up to 16 ports (4 PCI-E cards) in one PC
- Connect with PBX analog trunk lines or phones
- With SkyGW4C-S, employees just pick up desk phones to make or receive Skype calls
- Employees don't need to change calling habits for regular phone number calls
- Easy management GUI for each port status
- DID: Customer support calls are routed directly to support extensions
- DOD: Employees just pick up one assigned trunk line to talk with employees in other office

# SkyGWO

- 4 port FXO Skype gateway
- Easy to DIY with desktop PC
- Up to 16 ports (4 PCI-E cards) in one PC
- Connect with PBX analog extension lines or carrier lines
- With SkyGWO, employees just pick up desk phones to make or receive Skype calls
- Employees don't need to change calling habits for regular phone number calls
- Easy management GUI for each port status
- DID: Customer support calls are routed directly to support extensions
- DOD: Employees just pick up one assigned trunk line to talk with employees in other office

# The benefits of Skype gateway

- Resolve enterprise's dilemma of adopting Skype call service
- Company Skype account as a formal Skype contact
- Employee's mobile phone Skype call won't be cut due to an interrupt mobile call
- Free dedicated phone lines between company's multiple office or factory locations via DOD function
- Cheap customer service call support via SkypeIn service and DID function
- Customers, suppliers and employees out of office can call back office for free
- No contract phone service via SkypeOut credit or Skype programs
- Easy management of Skype gateway bandwidth to ensure Skype call quality

#### **Skype Gateway Solution**