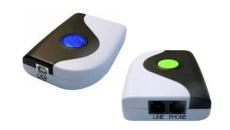

#### **USB Adapter**

**Skype Gateway** 

SkyATA (FXS)

SkyBox S1

#### **SkyATA** application

Connect SkyATA with analog PBX trunk line or analog phone