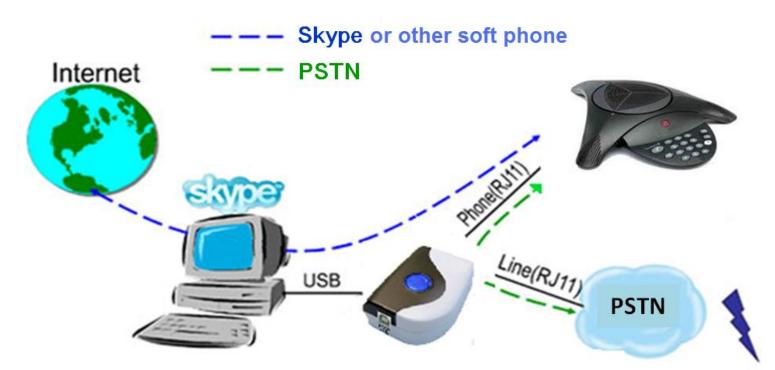

# SkyBox S1- One phone for Skype & PSTN calls

- ◆Similar application for PBX as SkyATA. But SkyBox S1 can connect with landline and be suitable for companies with less PBX trunk ports
- Support one or multiple Skype calls plus one PSTN call
- ◆Support Skype and PSTN call waiting and pick up
- ◆Skype Caller ID, DID, DOD, Auto Skype video call functions
- SkyBox S1 is available for emergency calls even when PC is poweroff
- ◆SkyBox S1 at IM mode can turn any analog conference phone as conference phone for any internet conference for high voice quality

#### **SkyBox S1 application**

Regin Tech