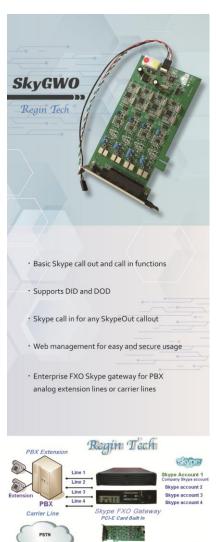

# SkyGWO

- 4 port FXO Skype gateway
- Easy to DIY with desktop PC
- Up to 16 ports (4 PCI-E cards) in one PC
- Connect with PBX analog extension lines or carrier lines
- With SkyGWO, employees just pick up desk phones to make or receive Skype calls
- Employees don't need to change calling habits for regular phone number calls
- Easy management GUI for each port status
- DID: Customer support calls are routed directly to support extensions
- DOD: Employees just pick up one assigned trunk line to talk with employees in other office