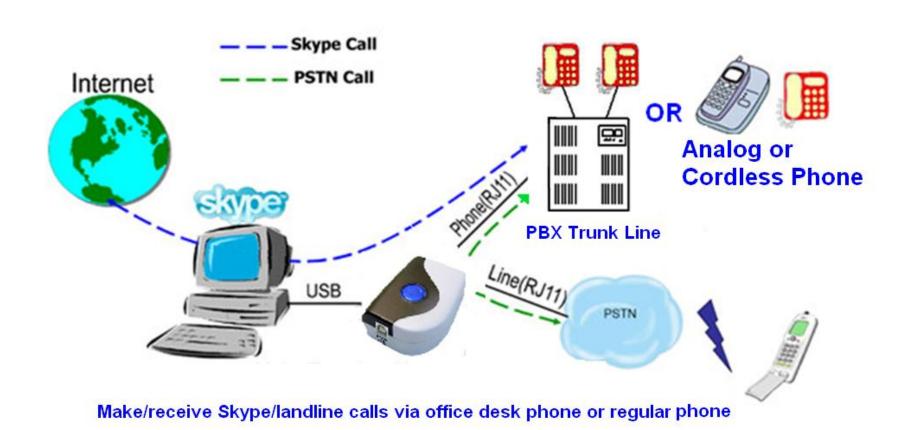

You can enable YouTube caption setting!

- ◆Connect SkyATA with PBX and employees can make and receive Skype calls via desk phones
- ◆Customers, suppliers or employees out of office can call your office via free Skype calls for any extension number to save money
- ◆Make Skype calls (via Skype speed dial number) and SkypeOut calls through Skype GUI or phone keypad directly
- ◆ Audio recovery button to resolve Skype call audio problems
- ◆Skype Caller ID, DID, DOD, Auto Skype video call functions
- ◆SkyATA at IM mode can turn any analog conference phone as conference phone for any internet conference for high voice quality

#### **SkyATA** application

Connect SkyATA with analog PBX trunk line or analog phone