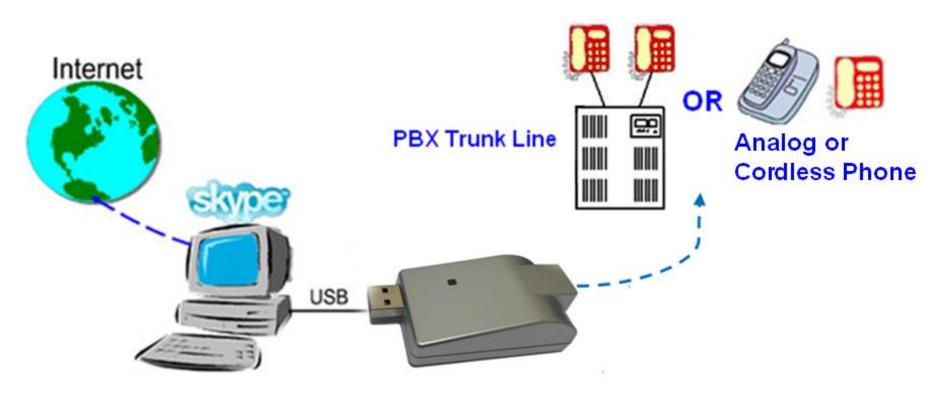

#### **SkyATA** application

Connect SkyATA with analog PBX trunk line or analog phone

# SkyBox S1- One phone for Skype & PSTN calls

- ◆Similar application for PBX as SkyATA. But SkyBox S1 can connect with landline and be suitable for companies with less PBX trunk ports
- Support one or multiple Skype calls plus one PSTN call
- ◆Support Skype and PSTN call waiting and pick up
- ◆Skype Caller ID, DID, DOD, Auto Skype video call functions
- SkyBox S1 is available for emergency calls even when PC is poweroff
- ◆SkyBox S1 at IM mode can turn any analog conference phone as conference phone for any internet conference for high voice quality