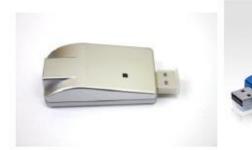

#### **USB Adapter**

**Skype Gateway** 

SkyATA (FXS)

SkyBox S1

#### **SkyATA** application

Connect SkyATA with analog PBX trunk line or analog phone